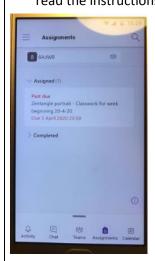

## How to Use Teams to upload work from a mobile

1. Check the "Feed" in the Teams app on your phone to check all assignments set. Click "Assignments" at the bottom of

the page:

2. Choose your class/subject to check the details of an assignment:

3. Click on the assignment that you want to complete to read the instructions:

4. Read the instructions and complete your work on paper/in a book:

5. Complete your work and then take a picture of

it:

6. Press the "add work" link: