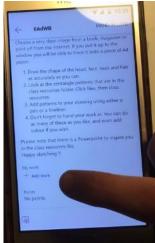

3. Click on the assignment that you want to complete to read the instructions:

4. Read the instructions and complete your work on paper/in a book:

5. Complete your work and then take a picture of

it:

6. Press the "add work" link: