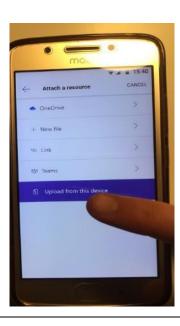

7. The app will take you to this page. Select "upload from this device":

8. You will be taken into "recent" images where your photo of your work is. Click on the image you want to submit:

9. Don't forget to press "hand in" or in this example "hand in late"!