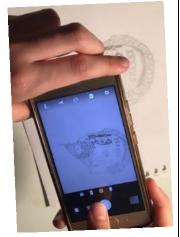

3. Click on the assignment that you want to complete to read the instructions:

4. Read the instructions and complete your work on paper/in a book:

5. Complete your work and then take a picture of

it:

6. Press the "add work" link: