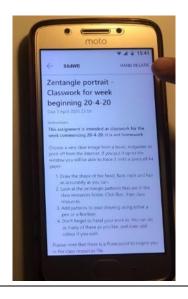

3. Click on the assignment that you want to complete to read the instructions:

4. Read the instructions and complete your work on paper/in a book:

5. Complete your work and then take a picture of

it:

6. Press the "add work" link: