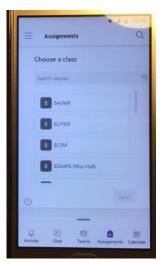

## How to Use Teams to upload work from a mobile

1. Check the "Feed" in the Teams app on your phone to check all assignments set. Click "Assignments" at the bottom of

the page:

2. Choose your class/subject to check the details of an assignment: