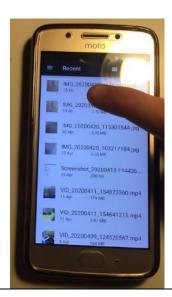

7. The app will take you to this page. Select "upload from this device":

8. You will be taken into "recent" images where your photo of your work is. Click on the image you want to submit:

9. Don't forget to press "hand in" or in this example "hand in late"!