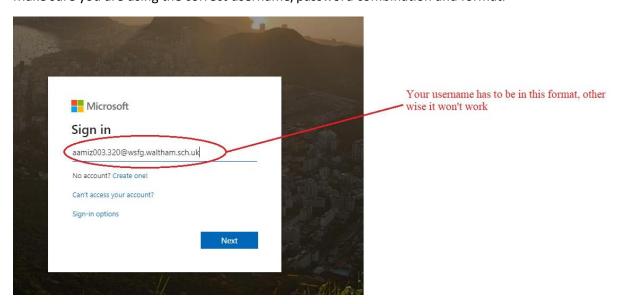

## How do I access my email or Teams

Open Google Chrome or Microsoft Edge browser and navigate to

https://portal.office.com

# I cannot login Teams or O365.

Make sure you are using the correct username/password combination and format.