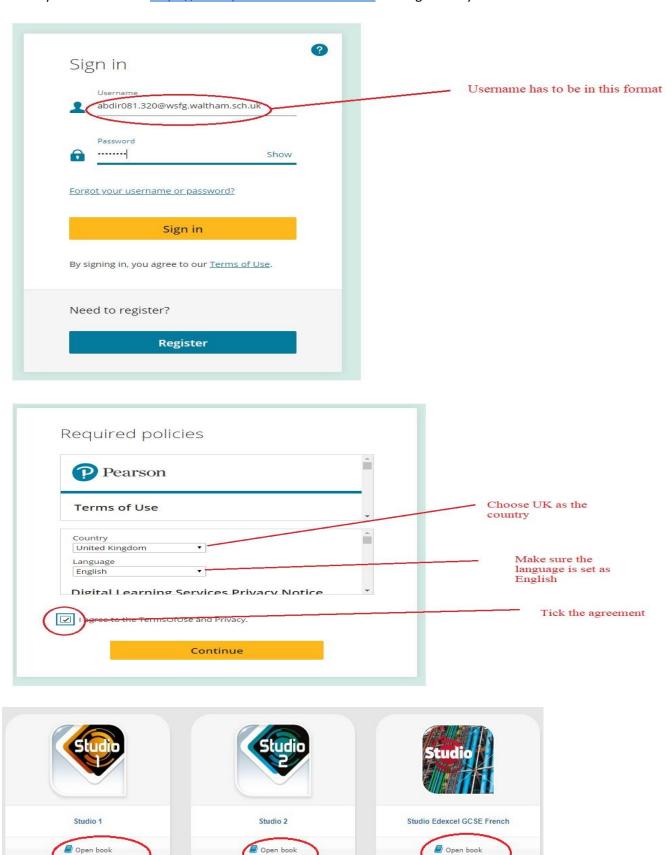

## How do I access my Active Learn textbooks for example Studio1/Viva1?

Access your books from <a href="https://www.pearsonactivelearn.com">https://www.pearsonactivelearn.com</a> and login with your O365 email.