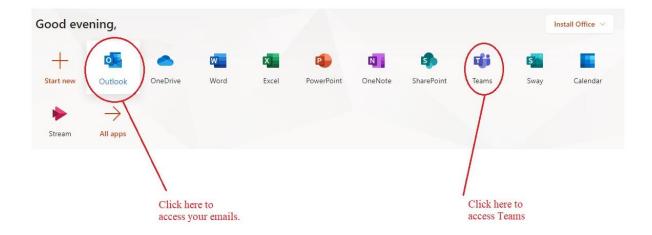

## How do I access my email or Teams

Open Google Chrome or Microsoft Edge browser and navigate to

https://portal.office.com