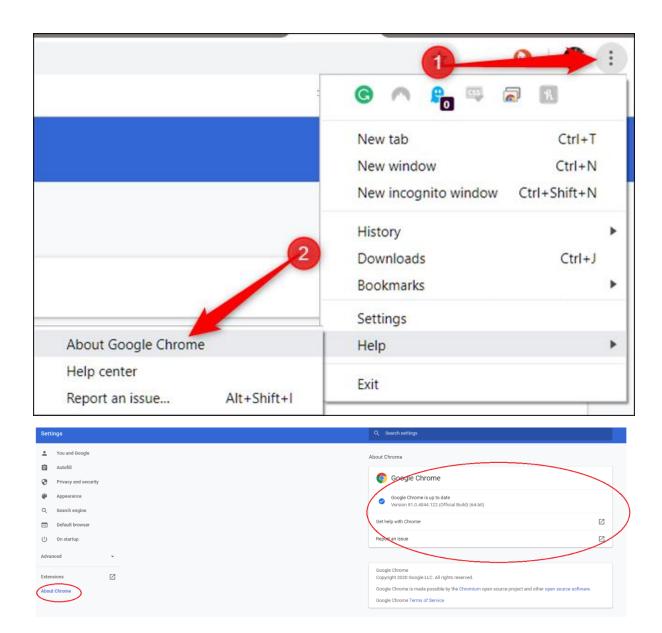

### **How do I update Google Chrome?**

Follow the steps below to update your Google Chrome browser.