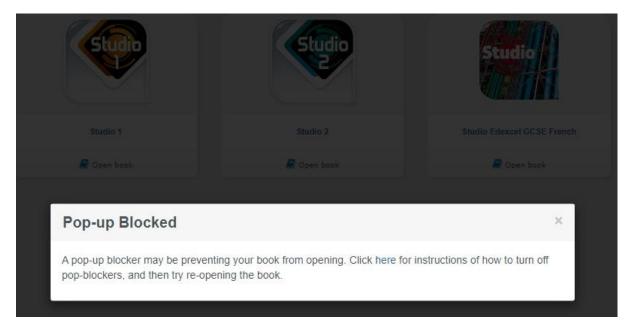

## How do I access my Active Learn textbooks for example Studio1/Viva1?

Access your books from <a href="https://www.pearsonactivelearn.com">https://www.pearsonactivelearn.com</a> and login with your O365 email.

## I am getting "Pop-up Blocked" error when accessing Active Learn

You can resolve it by disabling your pop up blocker and then refreshing your browser.