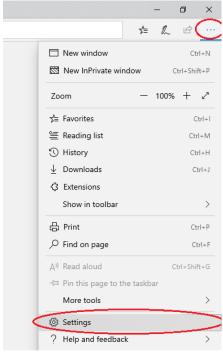

e Chrome browser.



## I have tried all the solutions but Teams is still not working.

"Teams isn't working" is too vague, we need more details than that in order to assist you. Send a screenshot of any error message you are getting and add any other detailed information you have and we will report it to Microsoft.

## How do I access my Active Learn textbooks for example Studio1/Viva1?

Access your books from <a href="https://www.pearsonactivelearn.com">https://www.pearsonactivelearn.com</a> and login with your O365 email.



## I am getting "Pop-up Blocked" error when accessing Active Learn



You can resolve it by disabling your pop up blocker and then refreshing your browser.

## How do I disable pop-up blocker in Google Chrome



## How do I disable pop-up blocker in Microsoft Edge