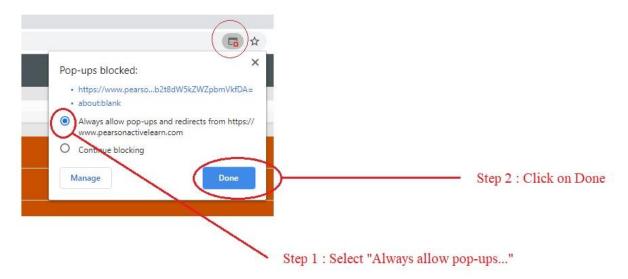

## I am getting "Pop-up Blocked" error when accessing Active Learn

You can resolve it by disabling your pop up blocker and then refreshing your browser.

## How do I disable pop-up blocker in Google Chrome