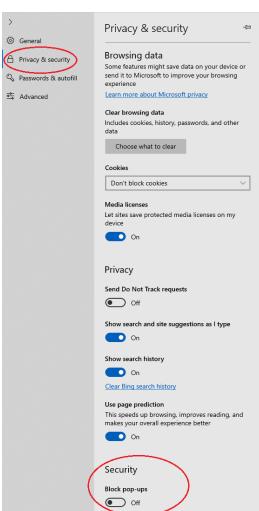

Chrome browser.



## I have tried all the solutions but Teams is still not working.

"Teams isn't working" is too vague, we need more details than that in order to assist you. Send a screenshot of any error message you are getting and add any other detailed information you have and we will report it to Microsoft.

## How do I access my Active Learn textbooks for example Studio1/Viva1?

Access your books from <a href="https://www.pearsonactivelearn.com">https://www.pearsonactivelearn.com</a> and login with your O365 email.



## I am getting "Pop-up Blocked" error when accessing Active Learn



You can resolve it by disabling your pop up blocker and then refreshing your browser.

## How do I disable pop-up blocker in Google Chrome



## How do I disable pop-up blocker in Microsoft Edge