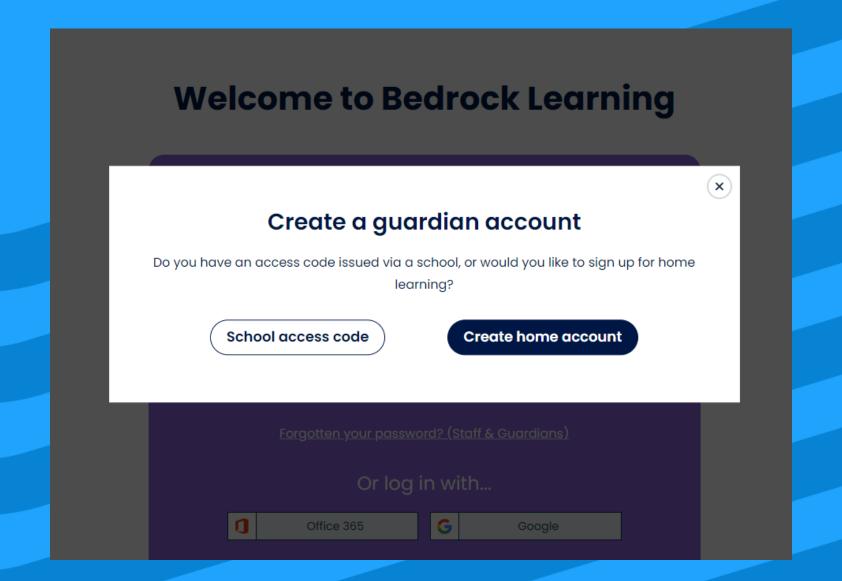

### 3. Click 'School Access Code' – you will have received this from your child's teacher

- 4. Enter your child's details, and the access code provided by your school5. Click 'Register' and your account will be created
  - Guardian sign up Child's last name child's last name Access code (This should be provided to you by the school) access code **Your details** Email email First name Last name first name last name