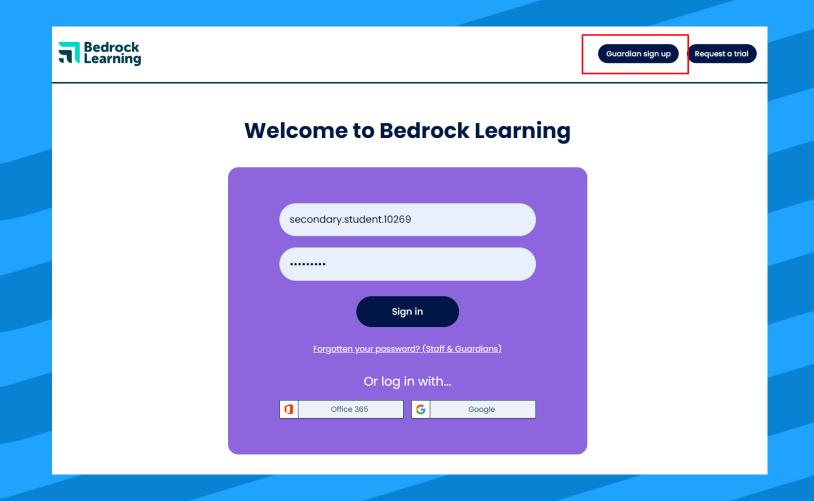

# How can I create my parent account?

1. Open your browser and type the URL app.bedrocklearning.org 2. Click the 'Guardian sign up' box in the top right hand corner