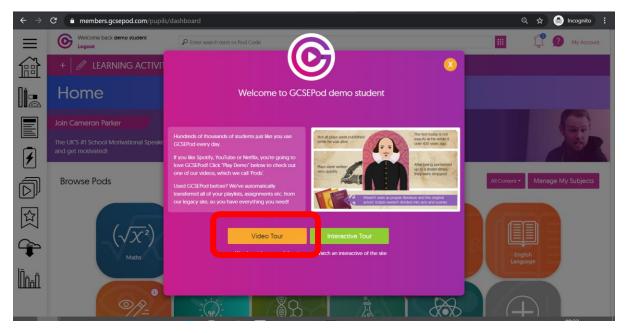

|
|               | You can change these in the My Account area once logged in. |
|               | Maths (Full Course)                                         |
|               | Creative iMedia                                             |
|               | Keeping Fit and Healthy                                     |
|               | Achieve Maths (previously Pass4) 🔽                          |
|               | English Literature                                          |
|               | English Language (Full Course)                              |
| Back to login | Achieve English (previously Pass4) 🔽                        |
|               | Soundbitelearning UK ITD © Copyright 2020                   |

# <u>Step 7</u>

Watch the video site tour by clicking the video tour link.



## <u>Step 8</u>

Download the GCSEPod app on your phone.

## <u>Step 9</u>

Enjoy using GCSEPod.