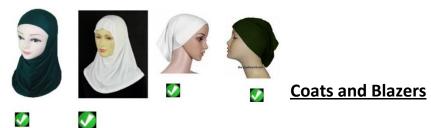

A visual guide to what is acceptable and not acceptable for WSFG school uniform and equipment.

#### **Head Coverings**

Hijabs must be plain white, dark bottle green or black with **no fringe or decoration** and must be worn pinned securely. Under-scarves must be white, dark bottle green or black

School blazer with WSFG logo (see below) is compulsory for all years. This must be worn at all times.

Plain, **BLACK** coat or jacket that is suitably waterproof. This is compulsory for all students.

Denim, leather, faux fur or faux leather jackets and hoodies are not permitted to be worn or brought into school under any circumstances.