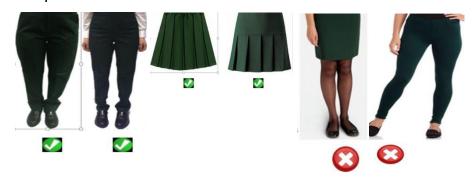

A visual guide to what is acceptable and not acceptable for WSFG school uniform and equipment.

#### **Trousers and Skirts**

Dark, bottle green pleated knee length skirt or trousers in the acceptable school styles below:

Strictly no jeans style trousers, tight trousers or leggings are permitted.

Dark, bottle green religious dress in plain, cotton fabric.