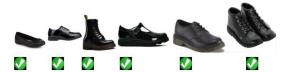

# **School Shoes:**

Plain black low-heeled sensible shoes or boots.

# Trainers and higher heels are not permitted.

Footwear must have black laces and not have pattern, colour or large branded logos.