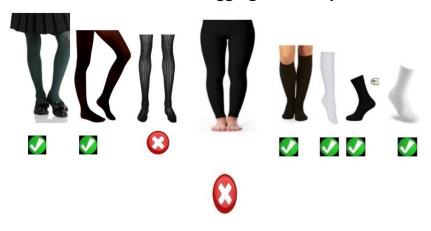

# **Tights and Socks**

Plain black, white or bottle green knee socks, ankle socks or tights are to be worn at all times.

Over the knee socks and leggings are not permitted.