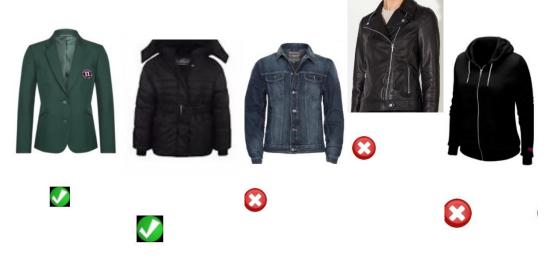

School blazer with WSFG logo (see below) is compulsory for all years. This must be worn at all times.

Plain, **BLACK** coat or jacket that is suitably waterproof. This is compulsory for all students.

Denim, leather, faux fur or faux leather jackets and hoodies are not permitted to be worn or brought into school under any circumstances.