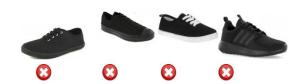

# **School Shoes:**

Plain black low-heeled sensible shoes or boots.

# Trainers and higher heels are not permitted.

Footwear must have black laces and not have pattern, colour or large branded logos.