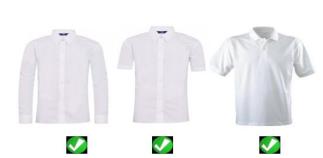

A visual guide to what is acceptable and not acceptable for WSFG school uniform and equipment.

#### **Shirts:**

Plain white blouse with shirt collar to be worn by all. Shirts can be long sleeved or short sleeved. Plain white

vest top can be worn under the school shirt if necessary