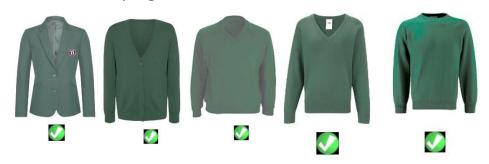

A visual guide to what is acceptable and not acceptable for WSFG school uniform and equipment.

# **Jumpers/Cardigans:**

Dark, bottle green sweater, cardigan or sweatshirt without any logo.