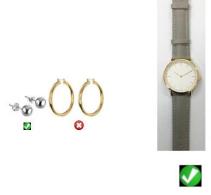

#### <u>Jewellery</u>

Students are permitted to wear one small stud in each ear (which should be no bigger than the size of a pea) and a wristwatch only.

# Facial piercings and visible body piercings (including tongue piercings) are not permitted.

Any other jewellery items will be confiscated and will only be returned to parents / carers at the end of each half term.